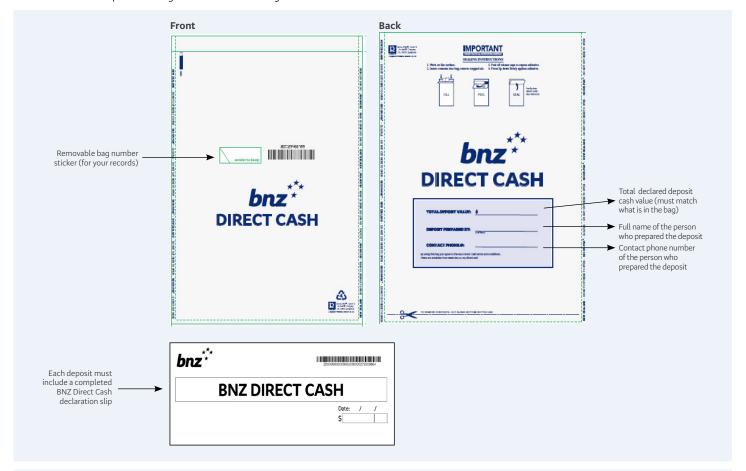

### Please ensure that:

- NZD cash only to be deposited using the BNZ Direct Cash bag. Cheques and Merchant Sales vouchers are unable to be accepted using this service.
- · Each deposit must include a completed BNZ Direct Cash declaration slip, matching the value of the cash deposit in the bag.
- Each banking must contain only one deposit and one completed BNZ Direct Cash declaration slip.
- Notes are kept flat, not folded. Large bundles may be banded together (keeping the band loose to avoid damaging the notes).
- · Coins are inserted loose (not in separate bags).
- Complete the declaration panel on the bag before placing the contents inside.
- · Place the completed BNZ Direct Cash declaration slip with the NZD notes and coin into the bag.
- $\bullet \quad \text{Check weight limit, if the bag is overweight or overfull then please prepare another separate banking.}\\$
- · Seal the BNZ Direct Cash bag by removing the plastic strip, keeping the bag flat and folding the sticky seal to the bag.
- Keep the removable bag number sticker on the front of the bag for your records, this is a vital reference to track your deposit and is noted on your statement.